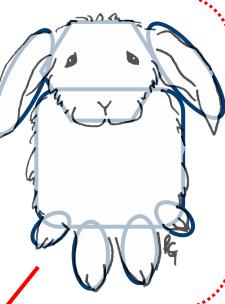

Start to draw in the outline of the bunny using the shapes to help you.

I like to use a pen for this bit.

To make your rabbit fluffy, use short lines. You might want to practise making 'flicky' lines like