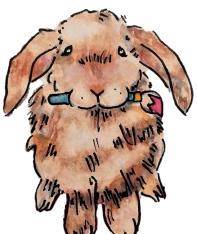

## DRAW: Toshiko the paintbrush thief?

Toshiko is a fluffy lop-eared rabbit who loves to eat bananas and paintbrushes. Follow the steps to create your own rabbit!

You will need:

- A pencil / pen
- Paper
- Colouring pencils