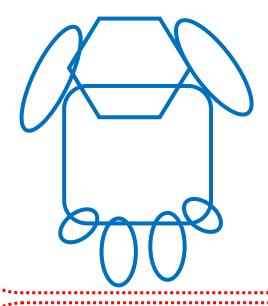

Use a pencil to gently sketch the shapes again. This time, arrange them like this.

When you are happy with your rabbit, colour her in!

These are the shapes we will need.

Why not practise drawing them first?