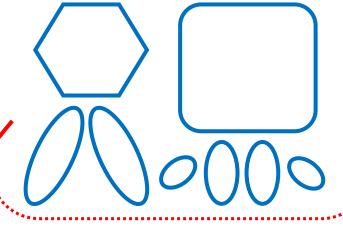

Use a pencil to gently sketch the shapes again. This time, arrange them like this.

When you are happy with your rabbit, colour her in!

These are the shapes we will need.

Why not practise drawing them first?