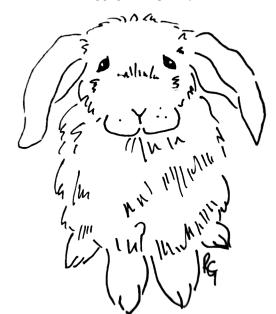

Start to draw in the outline of the bunny using the shapes to help you.

I like to use a pen for this bit.

To make your rabbit fluffy, use short lines. You might want to practise making 'flicky' lines like

these on a separate piece of paper.